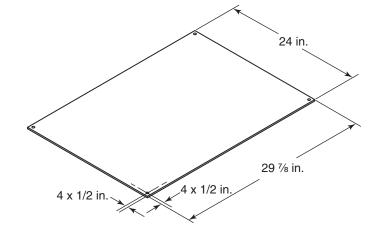

## Model SP3004

- 30 in. x 24 in., stainless steel
- Four pre-drilled screw holes in the corners (use four no. 8 screws, not included)

### Model SP300223

- 30 in. x 24 in., Biscuit / Black (baked enamel coated aluminum)
- Four pre-drilled screw holes in the corners (use four no. 8 screws, not included)

## Model SP300224

- 30 in. x 24 in., White / Black (baked enamel coated aluminum)
- Four pre-drilled screw holes in the corners (use four no. 8 screws, not included)

#### Model SP3000108

- 30 in. x 24 in., White / Almond (baked enamel coated aluminum)
- Four pre-drilled screw holes in the corners (use four no. 8 screws, not included)

Broan-NuTone LLC, 926 West State Street, Hartford, Wisconsin, USA 53027 broan-nutone.com 800-558-1711