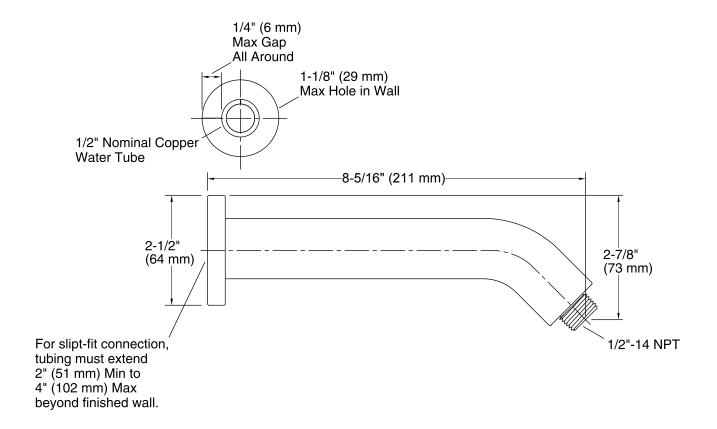

### **Technical Information**

All product dimensions are nominal.

#### **Notes**

Install this product according to the installation guide.

Product installs using a slip-fit connection to a 1/2" nominal copper tubing.