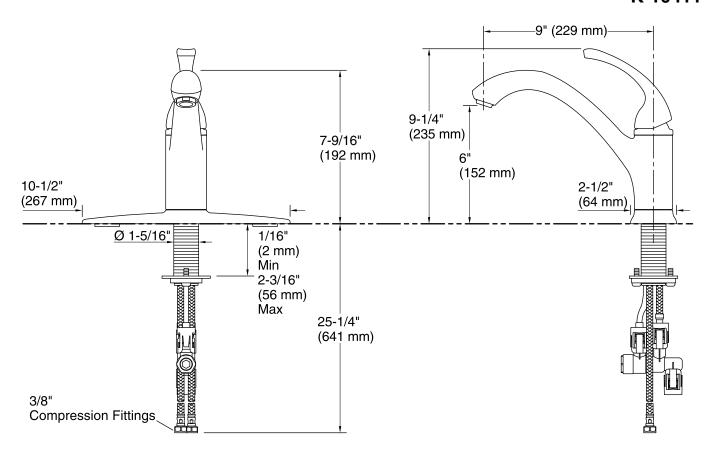

## **Technical Information**

All product dimensions are nominal.

Faucet:

Flow rate: 1.5 gal/min (5.7 l/min)

Pressure: 60 psi (4.1 bar)

Spout:

Spout reach: 9-1/16" (230 mm)