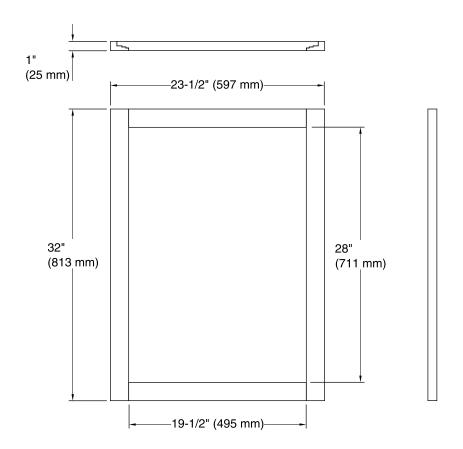

Tresham® Framed Mirror K-99650

### **Features**

- Coordinates with Tresham vanity
- Moisture-resistant wood finish

### Installation

Includes hardware for wall-mount installation

# Components

Additional included component/s: Mounting cleat & screws.



# Codes/Standards

None Applicable

See website for detailed warranty information.

# **Available Color/Finishes**

Color tiles intended for reference only.

| Color | Code | Description |
|-------|------|-------------|
|       | 1WA  | Linen White |
|       | F69  | Woodland    |
|       | 1WT  | Mohair Grey |





K-99650





# **Technical Information**

All product dimensions are nominal.

### **Notes**

Install this product according to the installation instructions.

Select the type of fastener based on the wall material. A minimum 20 lb (9.07 kg) load bearing fastener is recommended.

Install the fastener to a stud to avoid possible property and product damage.