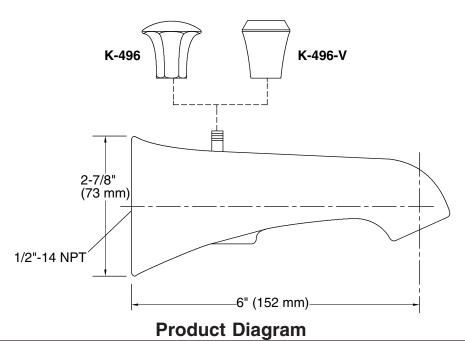

#### **Features**

- Metal construction
- 6" (152 mm) diverter spout with NPT connection
- Wall-mount installation

### **Specified Model**

| Model   | Description                             | Colors/Finishes |         |
|---------|-----------------------------------------|-----------------|---------|
| K-496   | Diverter Bath Spout                     | □ CP            | ☐ Other |
| K-496-V | Diverter Bath Spout with Deco lift knob | □ CP            | ☐ Other |

## **Product Specification**

Product shall be a wall-mount 6" (152 mm) diverter bath spout and shall be of metal construction. Spout shall have NPT connection. Spout shall be Kohler Model K-496-\_\_\_\_ or K-496-V-\_\_\_\_.