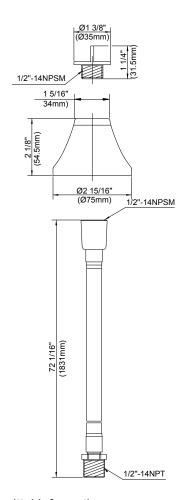

## D491122 Roman Tub Personal Spray Rough-In

## Features/Benefits

- · Includes Hose, Holder and Diverter
- Fits Personal Spray D492120
- Includes Protection Cap for Rough-In Until Personal Spray Installed
- Coordinates with Avian<sup>™</sup>, Mid-Town<sup>®</sup> and Sirius<sup>®</sup> Collections