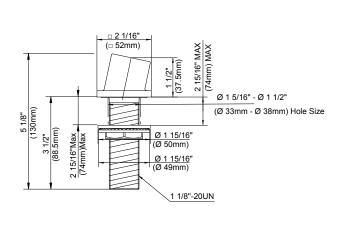

## **Available Color/Finishes**

Color

Description

Chrome

Please see danze.com or current price list for available finishes.

Finish is defined by additional suffix.

|          |          | 1 3/<br>(30r | 16 <u>"</u><br>nm) |     |           |  |
|----------|----------|--------------|--------------------|-----|-----------|--|
| 3 11/16" | (93.8mm) |              |                    | 7/8 | ;"<br>mm) |  |
|          |          |              |                    |     |           |  |