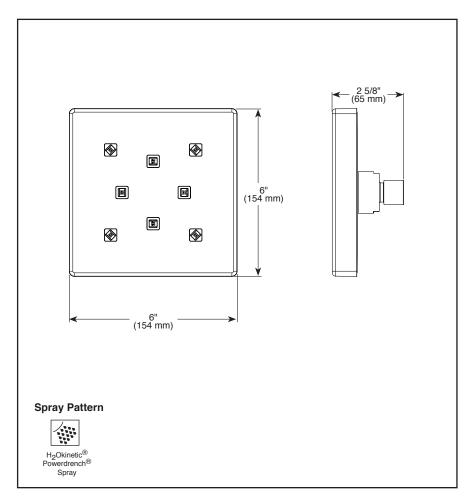

## **SHOWER HEAD**

■ H<sub>2</sub>Okinetic Shower Head

## **STANDARD SPECIFICATIONS:**

- Maximum 1.75 gpm @ 80 psi, 6.6 L/min @ 550 kPa
- Metal ball connector for durability
- Ball connector swivel angle is 36° (18 per side)
- Standard 1/2"-14 NPT pipe fitting